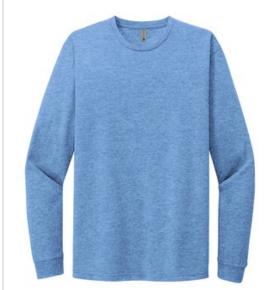

# Next Level Apparel<sup>®</sup> Unisex CVC Long Sleeve Tee NL6211

- 4.3-ounce, 60/40 combed ring spun cotton/poly, 32 singles
- 1x1 rib knit neck
- Shoulder to shoulder taping
- Tear-aw ay label
- Side seamed